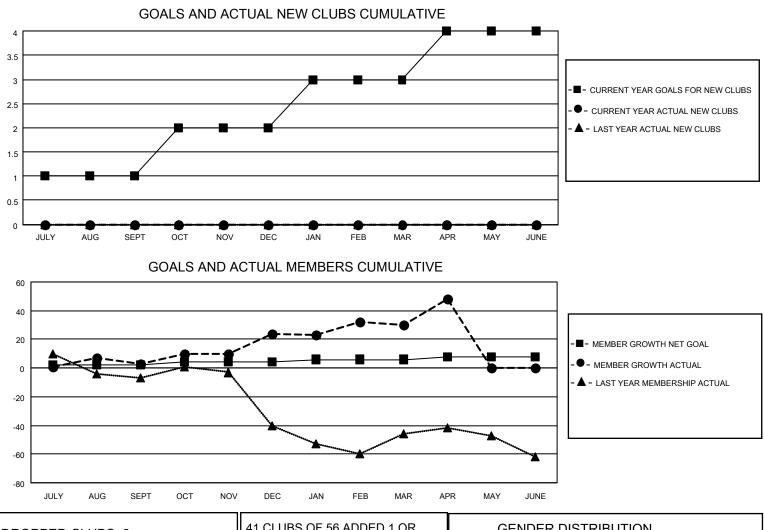

## LOCATION ILLINOIS

District 1 J

Results as of: 4/30/2023

| Clubs                 |               |           |               | Members               |                        |                         |                                                    |
|-----------------------|---------------|-----------|---------------|-----------------------|------------------------|-------------------------|----------------------------------------------------|
| RESULTS FOR 2022-2023 |               |           |               | RESULTS FOR 2022-2023 |                        |                         |                                                    |
| QUARTER               | NEW CLUB GOAL | NEW CLUBS | DROPPED CLUBS | QUARTER MEMI          | BER GROWTH NET<br>GOAL | MEMBER GROWTH<br>ACTUAL | DROPPED<br>MEMBERS ACTUAL<br>(including transfers) |
| JULY/AUG/SEPT         | 1             | 0         | 0             | JULY/AUG/SEPT         | 2                      | 44                      | 37                                                 |
| OCT/NOV/DEC           | 1             | 0         | 0             | OCT/NOV/DEC           | 2                      | 49                      | 28                                                 |
| JAN/FEB/MAR           | 1             | 0         | 0             | JAN/FEB/MAR           | 2                      | 56                      | 46                                                 |
| APR/MAY/JUNE          | 1             | 0         | 0             | APR/MAY/JUNE          | 2                      | 31                      | 11                                                 |